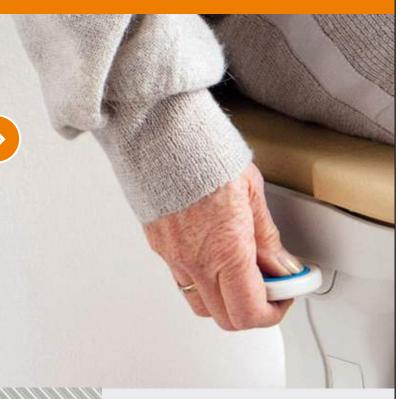

## **COMANDO REMOTO**

Dois comandos remotos estão incluidos para que possa enviar ou chamar a cadeira com o simples pressionar de um botão.

### FÁCIL DE USAR

Ergonómico e de uso intuitivo, o joystick opera a cadeira com suavidade.