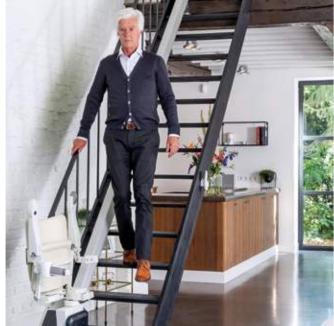

## ASSENTO DE ROTAÇÃO AUTOMÁTICA

Pela acção do joystick o assento gira na direcção do patamar superior. Assim se torna segura e fácil a operação de aceder ao patamar superior.

## PRIMEIRO A SEGURANÇA

A opção de rebatimento automático do poisa pés permite que não tenha de se baixar para o fazer. Segurança e conforto assegurados.

## Cinto de segurança

A cadeira possui um cinto de segurança para um percurso mais seguro.

No topo superior da escada o assento gira na direcção do patamar para que possa levantar-se mais fácilmente e em segurança. Esta operação pode ser manual ou automática.