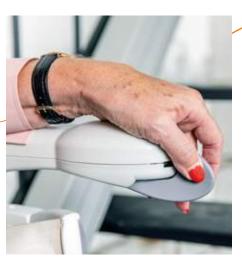

### FÁCIL DE USAR

Ergonómico e de uso intuitivo, o joystick opera a cadeira com suavidade.

## **COMANDO REMOTO**

Dois comandos remotos estão incluidos para que possa enviar ou chamar a cadeira com o simples pressionar de um botão.