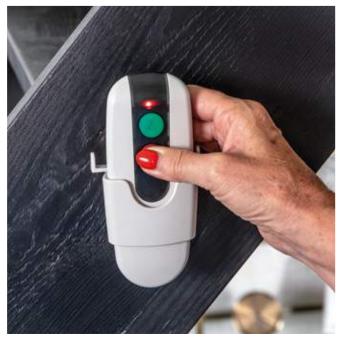

## **COMANDO REMOTO**

Dois comandos remotos estão incluidos para que possa enviar ou chamar a cadeira com o simples pressionar de um botão.