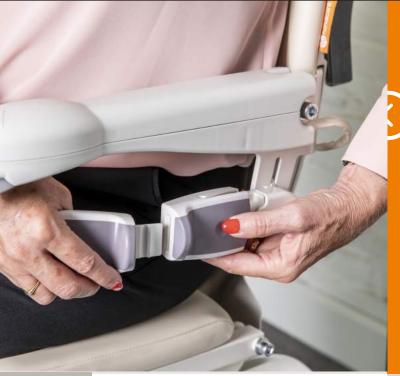

### CONFORTO

Os confortáveis assentos das nossas cadeiras estão equipados com braços de apoio e cinto de segurança.

## Cinto de segurança

A cadeira possui um cinto de segurança para um percurso mais seguro.

No topo superior da escada o assento gira na direcção do patamar para que possa levantar-se mais fácilmente e em segurança. Esta operação pode ser manual ou automática.