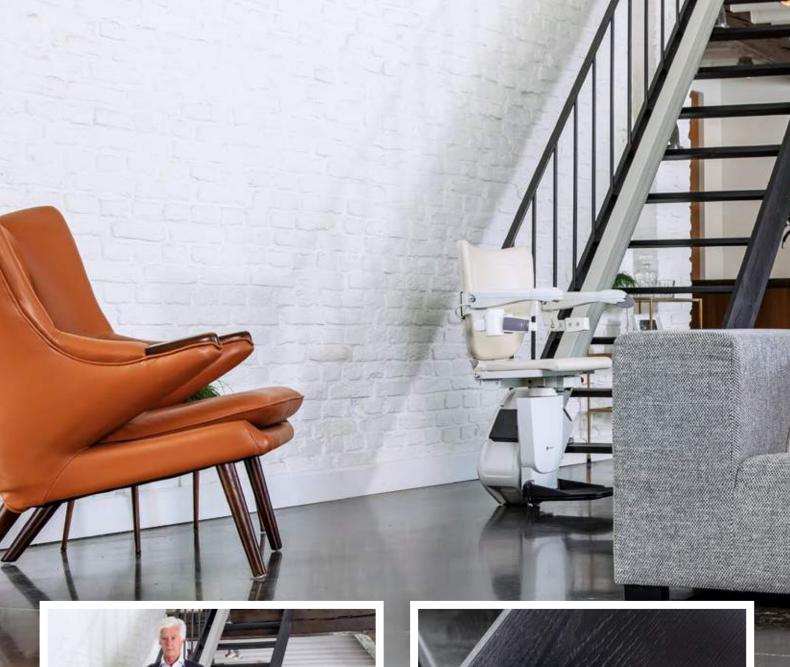

## **COMPACTA E REBATÍVEL**

Rebata a cadeira quando não está em uso para libertar espaço na escada.

## Guia rebatível

Para se assegurar de que a guia não seja uma obstrução para uma porta ou corredor, a Handicare oferece o rail rebatível. O seu funcionamento é manual e sem esforço.

## Guia deslizante

A guia deslizante da cadeira 1100 permite libertar espaço em ambos os patamares da escada, o inferior e o superior.