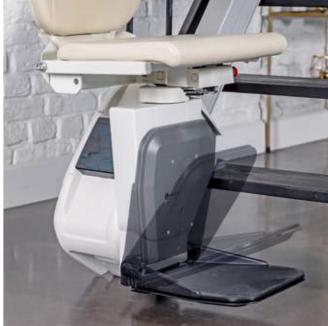

## PRIMEIRO A SEGURANÇA

A opção de rebatimento automático do poisa pés permite que não tenha de se baixar para o fazer. Segurança e conforto assegurados.