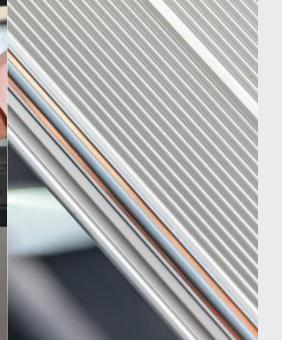

## Guia revolucionária

A guia da 1100 é a mais estreita do mercado, assegurando uma instalação não intrusiva. Graças ao sistema de 4 roletes de fricção em vez da tradicional cremalheira é silenciosa, confortável e de fácil manutenção. Finalmente como standard uma guia de carga contínua assegurando que as baterias estão sempre carregadas, independentemente onde fique a cadeira parada.