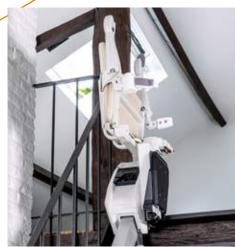

# A cadeira para escadas rectas da Handicare

A Rocargo Tecnomobile tem uma solução para todas as situações e escadas.

Todas as nossas cadeiras de escada são silenciosas, seguras e de fácil utilização. Não importa como é a escada, as nossas cadeiras são compactas e adaptáveis. Mesmo nas escadas mais estreitas, depois da instalação, fica espaço suficiente disponível para a sua utilização normal.

## ADAPTÁVEL

Cada guia é desenhada e fabricada para se adaptar à sua escada, assegurando o maior espaço possível para os outros utilizadores da escada.

## **COMPACTA E REBATÍVEL**

Rebata a cadeira quando não está em uso para libertar espaço na escada.