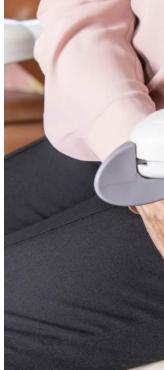

## Cinto de segurança

A cadeira possui um cinto de segurança para um percurso mais seguro.

No topo superior da escada o assento gira na direcção do patamar para que possa levantar-se mais fácilmente e em segurança. Esta operação pode ser manual ou automática.