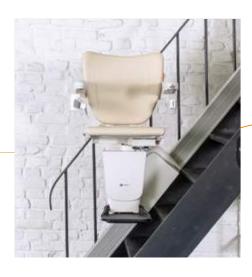

## **COMPACTA E REBATÍVEL**

Rebata a cadeira quando não está em uso para libertar espaço na escada.

## ASSENTO DE ROTAÇÃO AUTOMÁTICA

Pela acção do joystick o assento gira na direcção do patamar superior. Assim se torna segura e fácil a operação de aceder ao patamar superior.