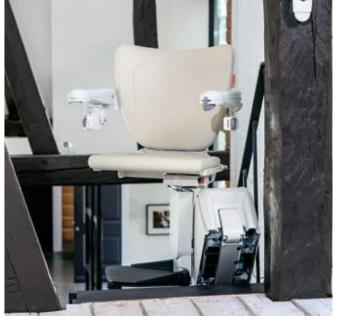

# A cadeira para escadas rectas da Handicare

A Rocargo Tecnomobile tem uma solução para todas as situações e escadas.

Todas as nossas cadeiras de escada são silenciosas, seguras e de fácil utilização. Não importa como é a escada, as nossas cadeiras são compactas e adaptáveis. Mesmo nas escadas mais estreitas, depois da instalação, fica espaço suficiente disponível para a sua utilização normal.

## ADAPTÁVEL

Cada guia é desenhada e fabricada para se adaptar à sua escada, assegurando o maior espaço possível para os outros utilizadores da escada.